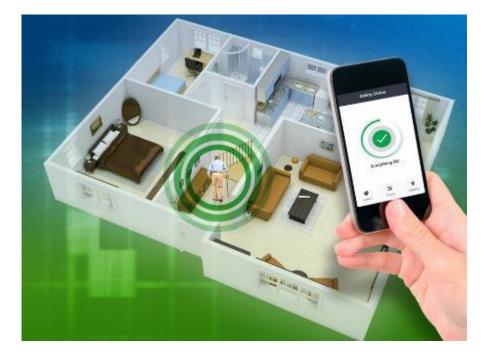

# home of the future today enables...

living safely and comfortably

# home of the future today enables...

living safely and comfortably

- while maximizing:
- energy efficiency
- cost savings
- convenience

| C Security 2 Image Sere         | (1) Westmitte      | CONTRACTOR OF | Analysis between | and a second       |              |             |
|---------------------------------|--------------------|---------------|------------------|--------------------|--------------|-------------|
| Activity                        |                    | Libertood     | Annual Labora    | Change Change      | al Galdestal |             |
| A Picture Into The Ho           |                    |               |                  |                    |              | <u>(1</u> ) |
| Cert immed alle insight into al | tat is tappening a |               |                  | erner Alert 🧱 Sere |              |             |
| Sensors   Robins                | O 14 MW            |               | 13.94            |                    | 12.400       |             |
| Door to Garage                  |                    | k             |                  |                    |              |             |
| Bedroom hallway                 |                    | 11            |                  | 11                 |              |             |
| TT Den                          |                    |               | i                | 1                  |              |             |
|                                 |                    |               |                  |                    |              |             |
| Panic 1                         |                    |               |                  |                    |              |             |
| Den recliner                    |                    | 1             |                  |                    |              |             |
| T Base Station                  |                    |               |                  |                    |              |             |
|                                 | 12.60              | 0.010         | 10.04            |                    | 12 410       |             |