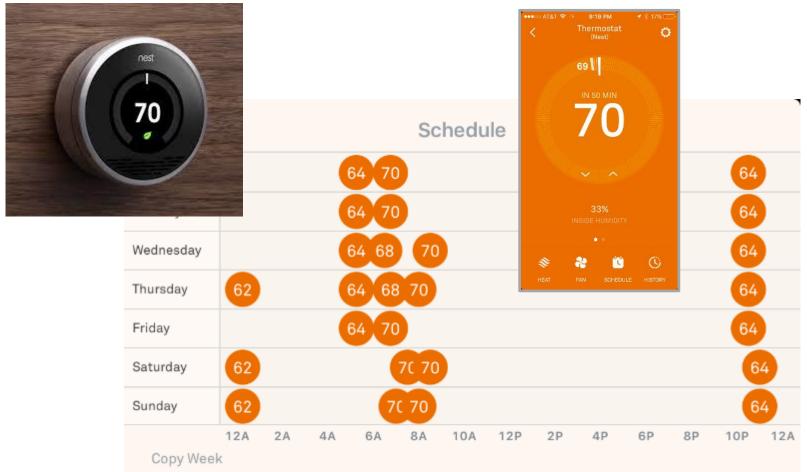

# home of the future today - wifi thermostats & controls...

## home of the future today... wifi thermostats & controls