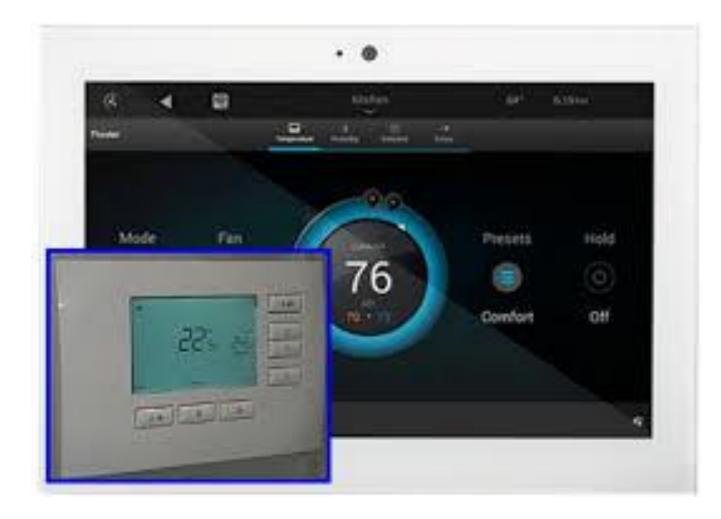

# home of the future today - wifi thermostats & controls...

## home of the future today... wifi thermostats & controls