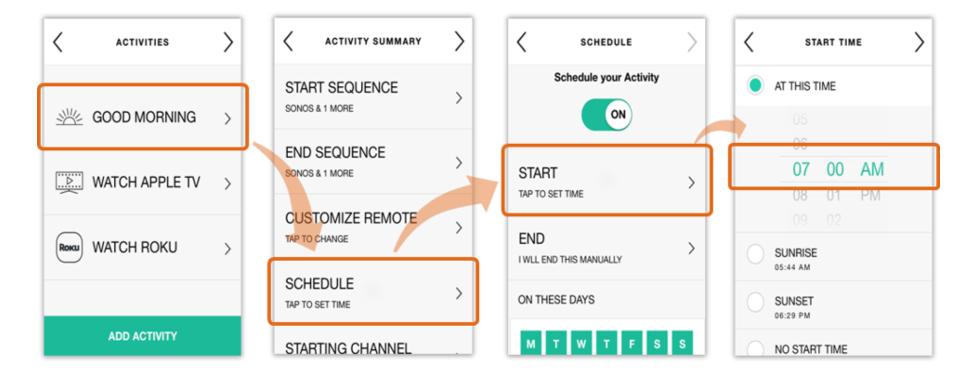

#### a home that turns on/off and adjusts itself

#### a home that even... makes coffee from bed