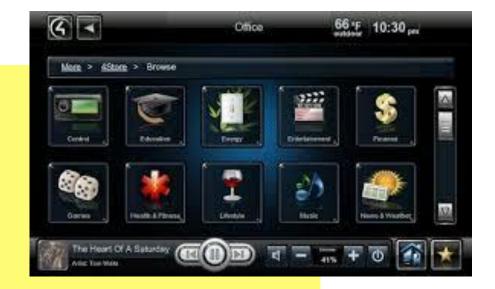

#### home technology & automation

#### set of systems

Iow-maintenance

convenient

#### manage behaviors