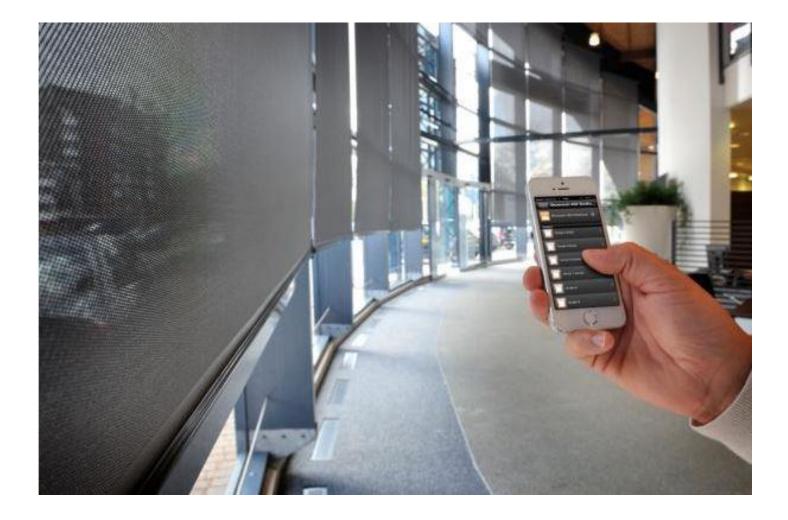

| 1             |                  |                    |              |             |
| T Base Station                  |                    |               |                  |                    |              |             |
|                                 | 12.60              | 0.010         | 10.04            |                    | 12 410       |             |

#### home technology & automation

#### set of systems

Iow-maintenance

convenient



#### manage behaviors

#### low maintenance, convenient systems - high performance home

energy-efficiency water usage air quality durability low maintenance



## home of the future today make it happen



## home of the future today... lighting technology & controls



#### home of the future today... automated window blinds



# home of the future today - wifi thermostats & controls...



## home of the future today... wifi thermostats & controls



## home of the future today kitchen...task lighting



#### home of the future today kitchen...smart appliances...



#### home of the future today kitchen...smart appliances



home of the future today enables...peace of mind...

transition to independent senior living



## home of the future today enables...peace of mind



Mom's System: Living Room motion ACTIVATED at 12:41 PM on Tuesday, 01/02.



Living Room NATED at weday, 01/02.

OK





#### home of the future today offers

# health time safety money comfort ease convenience



#### planning a home of the future today

 integrated systems for most benefit & control

 get started with DIY or independent